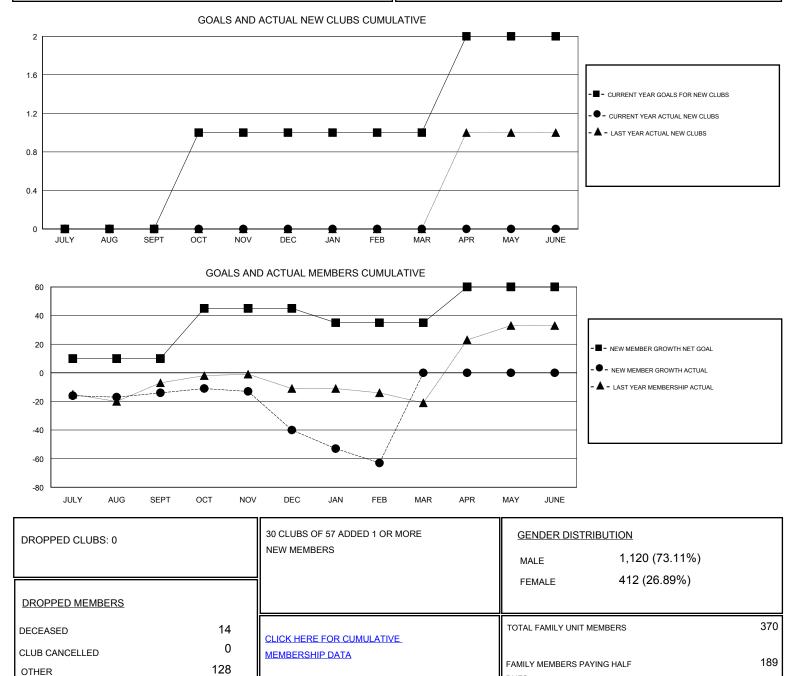

## THOMAS MATNEY GMT

| GMT: THOMAS MATNEY       |              |             | LOCATION INDIANA | IDIANA                       |                                                                |                                                              | GMT CA                                             |
|--------------------------|--------------|-------------|------------------|------------------------------|----------------------------------------------------------------|--------------------------------------------------------------|----------------------------------------------------|
| Clubs                    |              |             |                  | Members                      |                                                                |                                                              |                                                    |
| RESULTS FOR 2016-2017    |              |             |                  | RESULTS FOR 2016-2017        |                                                                |                                                              |                                                    |
| QUARTER                  | NEW CLUB GOA | L NEW CLUBS | DROPPED CLUBS    | QUARTER                      | NEW MEMBER GROWTH<br>NET GOAL (not reinstated<br>or transfers) | NEW MEMBER<br>GROWTH ACTUAL (not<br>reinstated or transfers) | DROPPED<br>MEMBERS ACTUAL<br>(including transfers) |
| JULY/AUG/S<br>OCT/NOV/D  | 1            | 0<br>0      | 0<br>0           | JULY/AUG/SEPT<br>OCT/NOV/DEC | 10<br>35                                                       | 38<br>30                                                     | 52<br>56                                           |
| JAN/FEB/MA<br>APR/MAY/JU | 1            | 0<br>0      | 0<br>0           | JAN/FEB/MAR<br>APR/MAY/JUNE  | -10<br>25                                                      | 11<br>0                                                      | 34<br>0                                            |